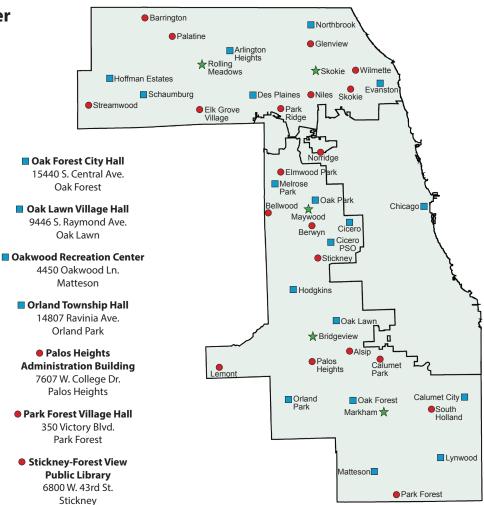

# Early Voting Locations - Suburban Cook County October 20 - November 2, 2014

North of Eisenhower

## South of Eisenhower Expressway (I-290)

- Alsip Village Hall 4500 W. 123rd St. Alsip
- Berwyn City Hall 6700 W. 26th St. Berwyn
- **★** Bridgeview Courthouse

10220 S. 76th Ave. Room 238 Bridgeview

- Calumet City Public Library
  660 Manistee Ave.
  Calumet City
  - Calumet Township Community Center
     12633 S. Ashland Ave.
     Calumet Park
- Cicero Community Center 2250 S. 49th Ave. Cicero
  - Cicero PSO Building 5410 W. 34th St. Cicero
- Faith Family Future Center
   16931 South Park Ave.
   South Holland
  - Hodgkins Village Hall 8990 Lyons St. Hodgkins
- Lemont Library District
   50 E. Wend St.
   Lemont
- Lynwood Senior Youth Center 21490 Lincoln Hwy. Lynwood
  - **★ Markham Courthouse**

16501 S. Kedzie Ave. Room 238 Markham

## Expressway (I-290)

#### Arlington Heights Village Hall

33 S. Arlington Heights Rd. Arlington Heights

### Barrington Hills Village Hall 112 Algonquin Rd.

Bellwood Village Hall
 3200 Washington Blvd.

**Barrington Hills** 

## Bellwood Centennial Park

2300 Old Glenview Rd. Wilmette

#### **■** County Clerk's Main Office

69 W. Washington St. Pedway & 5th Floor Chicago

#### Des Plaines City Hall

1420 Miner St. Des Plaines

#### Elk Grove Village Hall

901 Wellington Ave. Elk Grove Village

#### Elmwood Park Village Hall

11 W. Conti Parkway Elmwood Park

### Evanston Civic Center

2100 Ridge Ave. Evanston

### Glenview Village Hall

1225 Waukegan Rd. Glenview

#### ■ Hoffman Estates Village Hall

1900 Hassell Rd. Hoffman Estates

#### ■ Melrose Park Village Hall

1000 N. 25th Ave. Melrose Park

## Niles Village Hall 1000 Civic Center Dr. Niles

### Norridge Village Hall

4000 N. Olcott Ave. Norridge

#### ■ Northbrook Village Hall

1225 Cedar Ln. Northbrook

#### Oak Park Village Hall

123 Madison St. Oak Park

#### Palatine Township Hall

721 S. Quentin Rd. Palatine

#### Park Ridge City Hall

505 Butler Pl. Park Ridge

#### \* Rolling Meadows Courthouse

2121 Euclid Ave. Room 238 Rolling Meadows

#### Schaumburg Public Library

130 S. Roselle Rd. Schaumburg

#### **★** Skokie Courthouse

5600 W. Old Orchard Rd. Room 149 Skokie

#### Skokie Village Hall

5127 Oakton St. Skokie

#### Streamwood Village Hall

301 E. Irving Park Rd. Streamwood

#### **★** Whitcomb Building

(Near Maywood Courthouse) 1311 Maybrook Sq., Room 104 Maywood